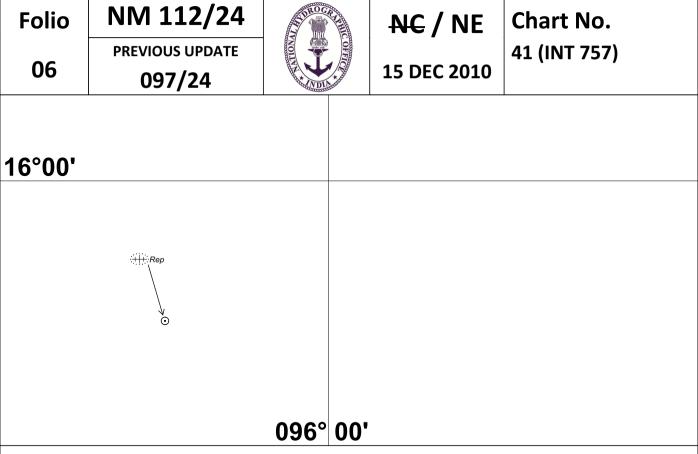

|  |  |
|          |                 |           |                    |                |  |  |  |
|          |                 |           |                    |                |  |  |  |
|          |                 |           |                    |                |  |  |  |
|          |                 |           |                    |                |  |  |  |
|          |                 |           |                    |                |  |  |  |
|          |                 |           |                    |                |  |  |  |
|          |                 | Č         |                    |                |  |  |  |











Caution: Some computer printers might distort the tracings. Users are advised to check and if necessary, adjust settings on their printers.