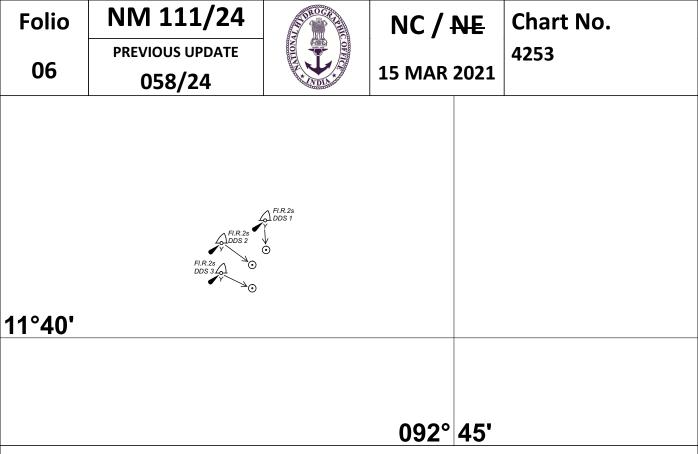

|  |  |  |
|          |                 |           |                    |                |  |  |  |
|          |                 |           |                    |                |  |  |  |
|          |                 |           |                    |                |  |  |  |
|          |                 |           |                    |                |  |  |  |
|          |                 |           |                    |                |  |  |  |
|          |                 |           |                    |                |  |  |  |
|          |                 | Č         |                    |                |  |  |  |











Caution: Some computer printers might distort the tracings. Users are advised to check and if necessary, adjust settings on their printers.