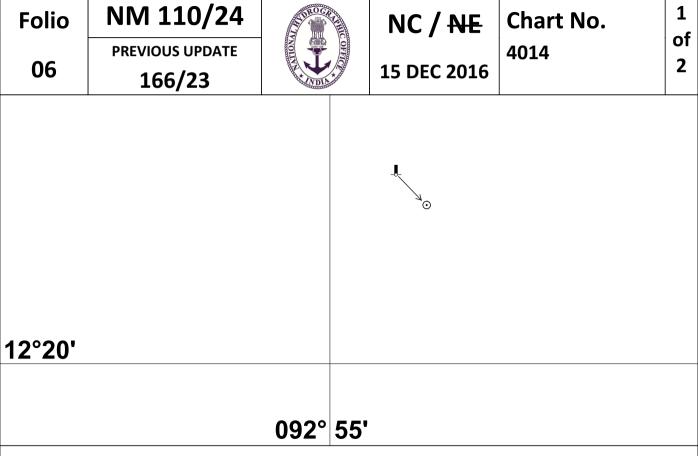

| Folio  | NM 109/24       | STROCKAL | NC / <del>NE</del> | Chart No.      |
|--------|-----------------|----------|--------------------|----------------|
| 04     | PREVIOUS UPDATE |          |                    | 260 (INT 7362) |
| 04     | 190/22          |          | 15 JUL 2021        |                |
|        |                 |          |                    |                |
| 08°30' |                 |          |                    |                |
|        |                 |          |                    |                |
|        |                 |          |                    |                |
|        |                 |          |                    |                |
|        |                 |          |                    |                |
|        |                 |          |                    |                |
|        |                 |          | _                  |                |
|        |                 | o        |                    |                |
|        |                 |          | 077°               | 08'            |