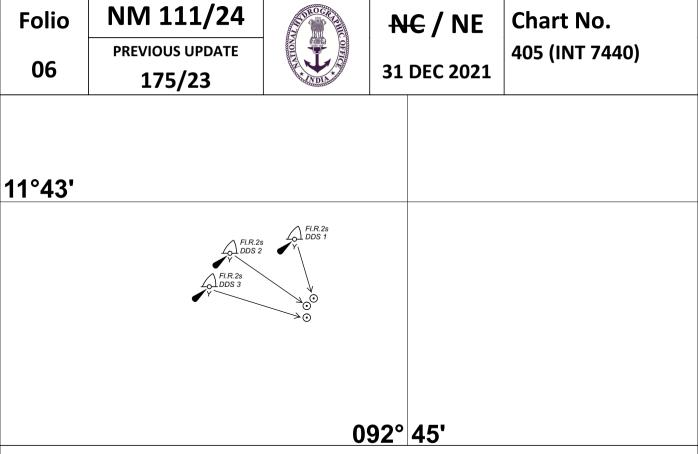

|  |  |  |
|          |                 |           |                    |                |  |  |  |
|          |                 |           |                    |                |  |  |  |
|          |                 |           |                    |                |  |  |  |
|          |                 |           |                    |                |  |  |  |
|          |                 |           |                    |                |  |  |  |
|          |                 |           |                    |                |  |  |  |
|          |                 | Č         |                    |                |  |  |  |











Caution: Some computer printers might distort the tracings. Users are advised to check and if necessary, adjust settings on their printers.