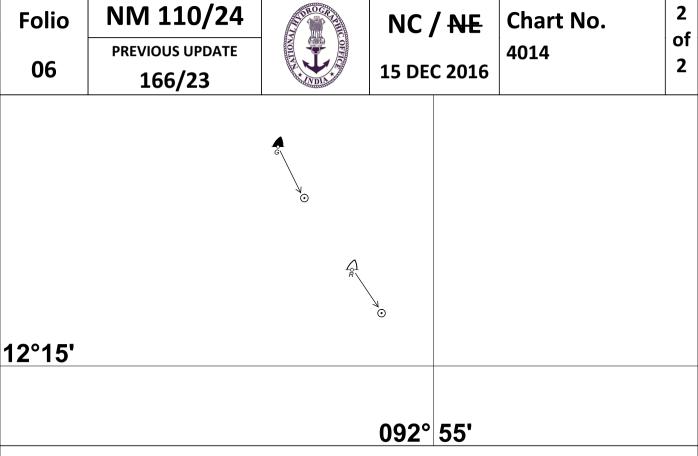

| Folio  | NM 109/24       | STROCKAL | NC / <del>NE</del> | Chart No.      |
|--------|-----------------|----------|--------------------|----------------|
| 04     | PREVIOUS UPDATE |          |                    | 260 (INT 7362) |
| 04     | 190/22          |          | 15 JUL 2021        |                |
|        |                 |          |                    |                |
| 08°30' |                 |          |                    |                |
|        |                 |          |                    |                |
|        |                 |          |                    |                |
|        |                 |          |                    |                |
|        |                 |          |                    |                |
|        |                 |          |                    |                |
|        |                 |          | _                  |                |
|        |                 | o        |                    |                |
|        |                 |          | 077°               | 08'            |