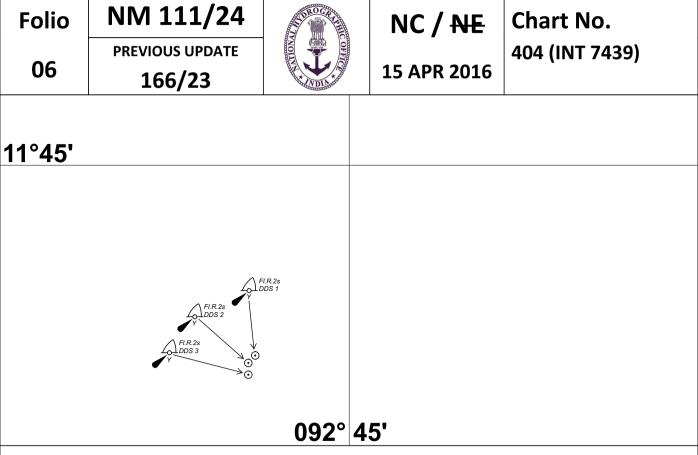

|  |  |  |
|          |                 |           |                    |                |  |  |  |
|          |                 |           |                    |                |  |  |  |
|          |                 |           |                    |                |  |  |  |
|          |                 |           |                    |                |  |  |  |
|          |                 |           |                    |                |  |  |  |
|          |                 |           |                    |                |  |  |  |
|          |                 | Č         |                    |                |  |  |  |











Caution: Some computer printers might distort the tracings. Users are advised to check and if necessary, adjust settings on their printers.