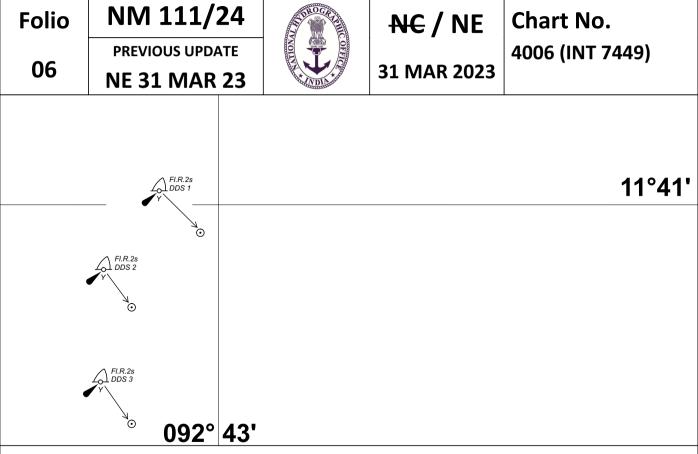

| Folio    | NM 109/24       | STOROCCUP | NC / <del>NE</del> | Chart No.      |  |  |  |
|----------|-----------------|-----------|--------------------|----------------|--|--|--|
| 04       | PREVIOUS UPDATE |           | 261 (INT 736       | 261 (INT 7363) |  |  |  |
|          | 151/22          |           | 15 JUL 2021        |                |  |  |  |
| 077° 00' |                 |           |                    |                |  |  |  |
| 08°31'   |                 |           |                    |                |  |  |  |
|          |                 |           |                    |                |  |  |  |
|          |                 |           |                    |                |  |  |  |
|          |                 |           |                    |                |  |  |  |
|          |                 |           |                    |                |  |  |  |
|          |                 |           |                    |                |  |  |  |
|          |                 |           |                    |                |  |  |  |
|          |                 | Č         |                    |                |  |  |  |