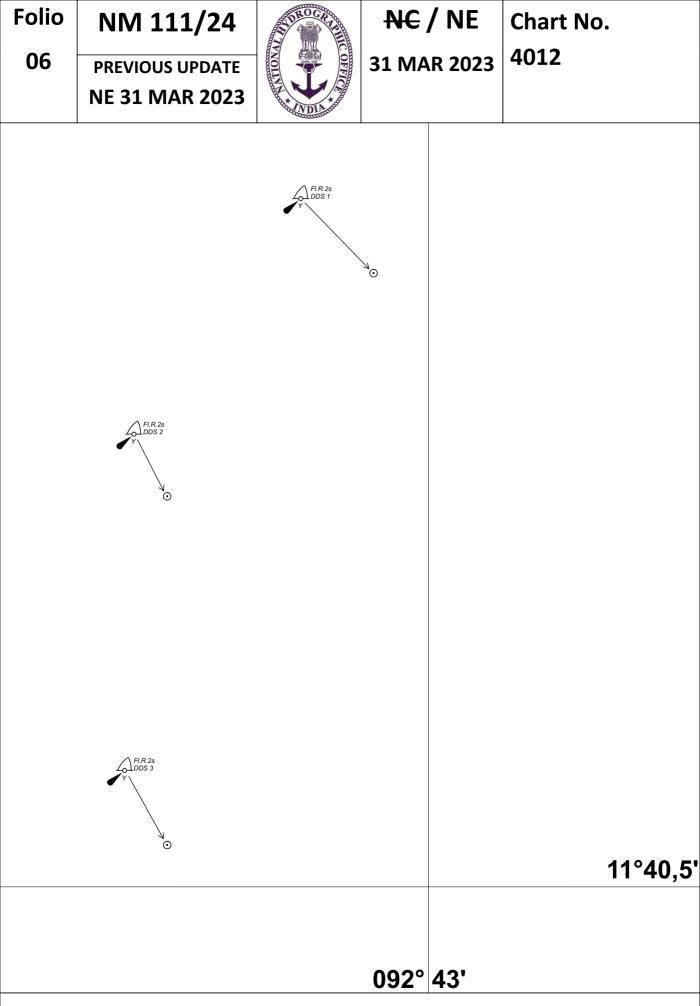

| Folio    | NM 109/24       | STOROCCUP | NC / <del>NE</del> | Chart No.      |  |  |  |
|----------|-----------------|-----------|--------------------|----------------|--|--|--|
| 04       | PREVIOUS UPDATE |           | 261 (INT 736       | 261 (INT 7363) |  |  |  |
|          | 151/22          |           | 15 JUL 2021        |                |  |  |  |
| 077° 00' |                 |           |                    |                |  |  |  |
| 08°31'   |                 |           |                    |                |  |  |  |
|          |                 |           |                    |                |  |  |  |
|          |                 |           |                    |                |  |  |  |
|          |                 |           |                    |                |  |  |  |
|          |                 |           |                    |                |  |  |  |
|          |                 |           |                    |                |  |  |  |
|          |                 |           |                    |                |  |  |  |
|          |                 | Č         |                    |                |  |  |  |